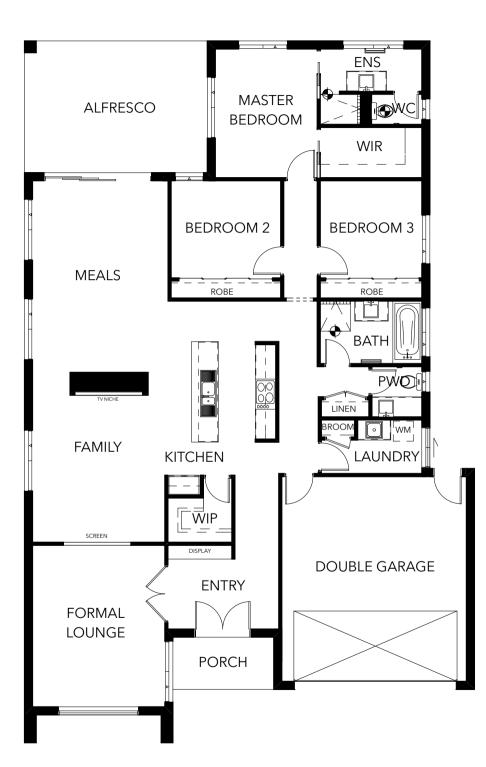

## **C** THE CLOVER

<u>ن</u> 3

2 -

| A   | 2 |
|-----|---|
| 6-9 |   |

|              | 14.6m             |
|--------------|-------------------|
| Total Area   | 26.5sq   246.22m2 |
| House Length | 20.9m             |
| House Width  | 13.4m             |

|               | 3.0m x 3.8m |
|---------------|-------------|
| Bedroom 2     | 2.9m x 3.2m |
| Bedroom 3     | 2.9m x 3.0m |
| Family Room   | 4.0m x 4.4m |
| Meals Room    | 4.0m x 5.7m |
| Formal Lounge | 4.0m x 4.8m |
|               | 5.5m x 3.9m |
| Double Garage | 5.5m x 6.0m |