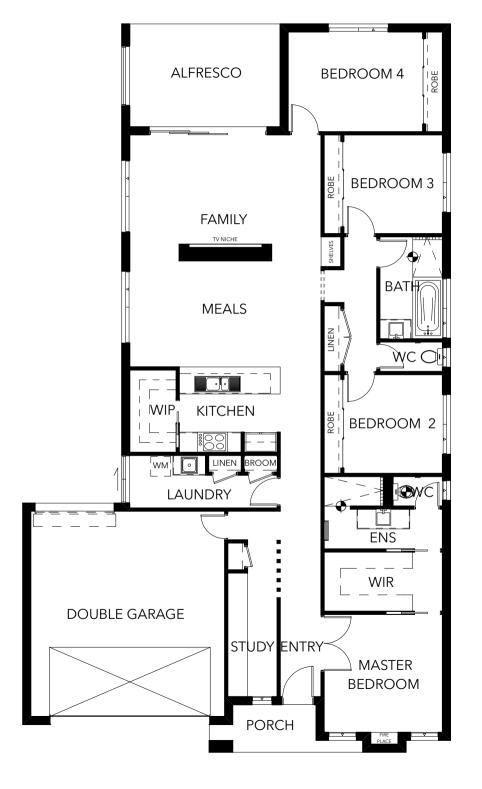

## D THE DAHLIA

<u>ل</u>

\_\_\_\_\_ 2

<u>2</u>

|              | 14.1m              |
|--------------|--------------------|
|              | 25.55sq   237.34m2 |
| House Length | 22.1m              |
| House Width  | 12.9m              |

| Master Bedroom | 3.6m x 3.6m |
|----------------|-------------|
|                | 3.0m x 3.0m |
| Bedroom 3      |             |
| Bedroom 4      | 4.1m x 3.0m |
| Study          | 1.5m x 4.7m |
| Family Room    | 5.9m x 3.2m |
| Meals Room     | 5.9m x 3.3m |
| Alfresco       | 4.6m x 3.1m |
| Double Garage  | 5.5m x 6.0m |