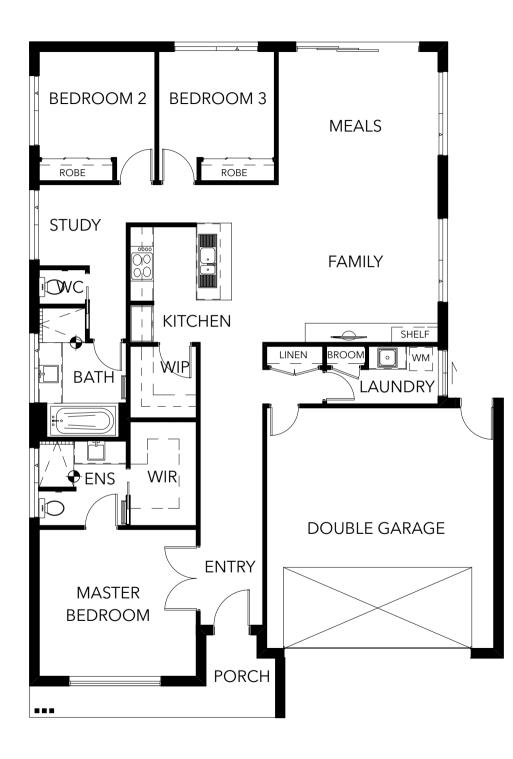

## THE EMERALD

3

\_\_\_\_ 2

| 0   | 2 |
|-----|---|
| 6-0 | ~ |
| 0-0 |   |

~

|              | 13.4m              |
|--------------|--------------------|
| Total Area   | 20.64sq   191.75m2 |
| House Length | 17.5m              |
| House Width  | 12.2m              |

|                   | 4.0m x 3.8m |
|-------------------|-------------|
|                   | 3.0m x 2.8m |
|                   | 3.0m x 2.8m |
| Study             | 2.3m x 2.2m |
| Family/Meals Room | 8.7m x 6.6m |
| Double Garage     | 5.5m x 6.0m |