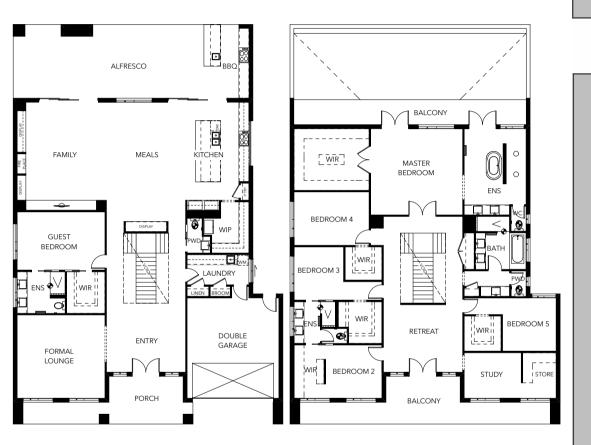

## THE FRENCH

| <u>ن</u> 6    | <u>√</u> 4 | 2            |
|---------------|------------|--------------|
|               |            |              |
|               |            |              |
|               |            |              |
| House Length  |            |              |
|               |            |              |
|               |            |              |
| Bedroom 2     |            | 3.3m x 3.2m  |
|               |            |              |
|               |            |              |
| Bedroom 5     |            | 3.2m x 3.2m  |
| Guest Bedroom |            | 5.2m x 3.5m  |
| Study         |            | 3.4m x 2.7m  |
| Retreat       |            | 4.7m x 5.8m  |
|               |            |              |
| Formal Lounge |            | 5.2m x 5.0m  |
| Meals Room    |            |              |
| Alfresco      |            | 14.3m x 4.4m |
| Double Garage |            |              |