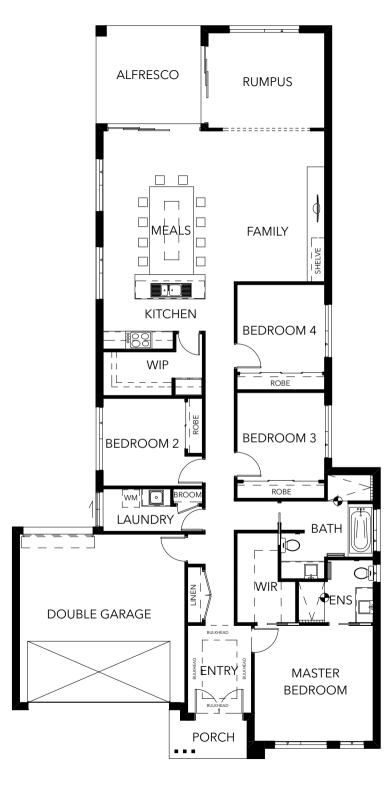

## J THE JASMINE

<u>ل</u>

\_\_\_\_\_\_ 2

2

| To Suit Lot Width | 13.7m            |
|-------------------|------------------|
| Total Area        | 24.82sq 230.61m2 |
| House Length      | 25.0m            |
| House Width       | 12.5m            |

| Master Bedroom    | 4.0m x 3.9m  |
|-------------------|--------------|
| Bedroom 2         | 2.8m x 3.0m  |
| Bedroom 3         | 3.0m x 3.0m  |
| Bedroom 4         | 3.0m x 3.0m  |
| Family/Meals Room | 6.8m x 10.0m |
| Alfresco          | 3.4m x 3.3m  |
| Double Garage     | 5.5m x 6.0m  |