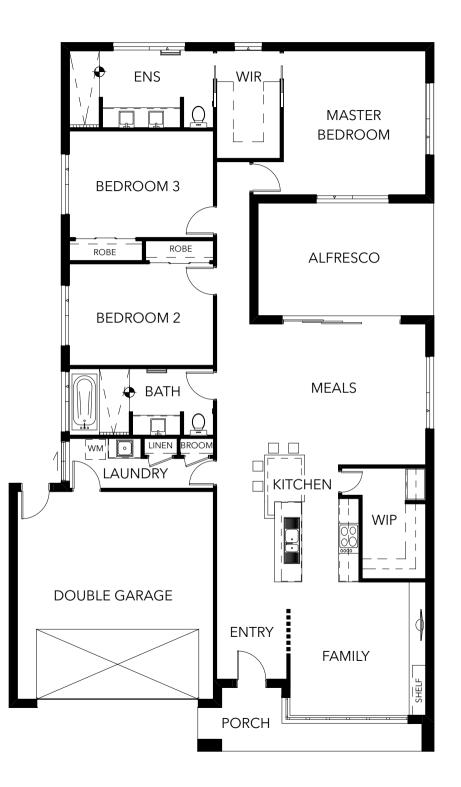

## THE LILAC

3 (

-<u>}</u> 2

<u></u>2

|              | 13.8m             |
|--------------|-------------------|
| Total Area   | 28.3sq   262.88m2 |
| House Length | 23.0m             |
| House Width  | 12.6m             |

|               | 4.3m x 4.3m |
|---------------|-------------|
|               | 4.3m x 3.0m |
| Bedroom 3     | 4.3m x 3.2m |
| Family Room   | 4.0m x 4.0m |
| Meals Room    | 5.3m x 4.2m |
|               | 5.3m x 3.4m |
| Double Garage | 5.5m x 6.0m |