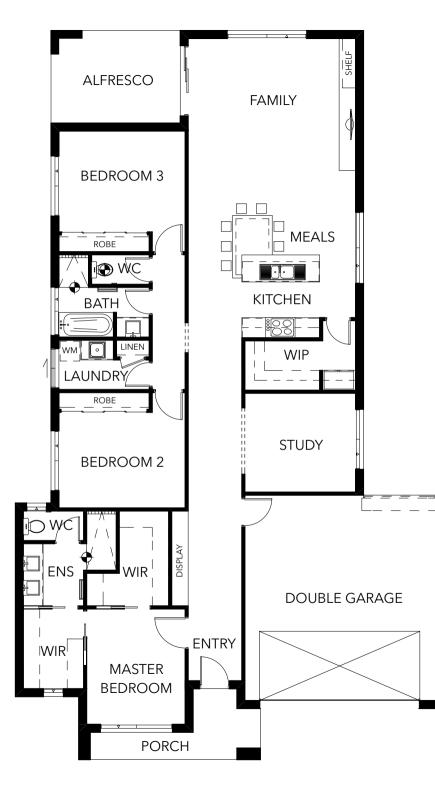

## M THE MONTANA

3

2

<u>2</u>

|              | 14.3m              |
|--------------|--------------------|
|              | 24.37sq   226.36m2 |
| House Length | 22.1m              |
| House Width  | 13.1m              |

|                   | 3.0m x 3.5m  |
|-------------------|--------------|
|                   | 3.8m x 2.9m  |
| Bedroom 3         | 3.8m x 3.0m  |
| Study             | 3.3m x 3.0m  |
| Family/Meals Room | 7.5m x 10.2m |
| Alfresco          | 3.9m x 2.8m  |
| Double Garage     | 5.5m x 6.0m  |